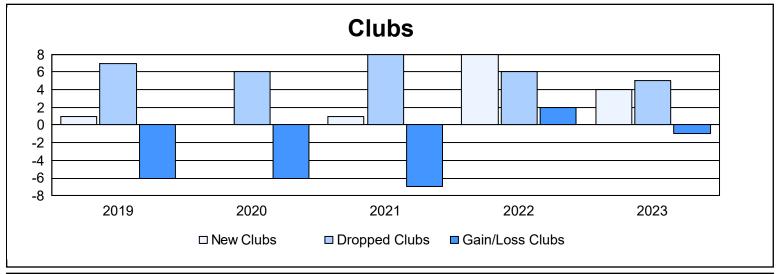

| Year      | New<br>Clubs | Dropped<br>Clubs | Gain/<br>Loss<br>Clubs | New<br>Members | Charter<br>Members | Reinstate<br>Members | Transfer<br>Members | Total<br>Member<br>Added | Total<br>Members<br>Dropped | Gain/<br>Loss<br>Members |
|-----------|--------------|------------------|------------------------|----------------|--------------------|----------------------|---------------------|--------------------------|-----------------------------|--------------------------|
| 2018-2019 | 1            | 7                | -6                     | 643            | 21                 | 13                   | 32                  | 709                      | 1,178                       | -469                     |
| 2019-2020 | 0            | 6                | -6                     | 601            | 0                  | 14                   | 25                  | 640                      | 1,210                       | -570                     |
| 2020-2021 | 1            | 8                | -7                     | 453            | 54                 | 17                   | 14                  | 538                      | 990                         | -452                     |
| 2021-2022 | 8            | 6                | 2                      | 479            | 214                | 15                   | 16                  | 724                      | 870                         | -146                     |
| 2022-2023 | 4            | 5                | -1                     | 613            | 94                 | 7                    | 9                   | 723                      | 882                         | -159                     |
| Average   | 3            | 6                | -4                     | 558            | 77                 | 13                   | 19                  | 667                      | 1,026                       | -359                     |