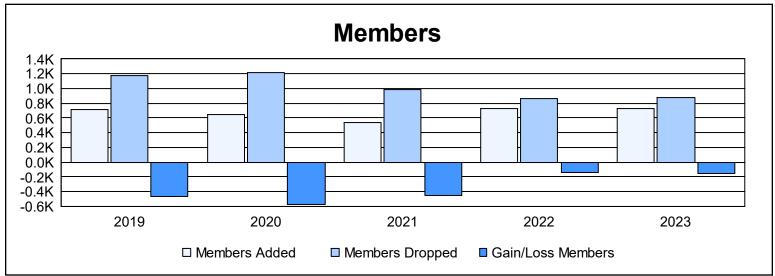

| Year      | New<br>Clubs | Dropped<br>Clubs | Gain/<br>Loss<br>Clubs | New<br>Members | Charter<br>Members | Reinstate<br>Members | Transfer<br>Members | Total<br>Member<br>Added | Total<br>Members<br>Dropped | Gain/<br>Loss<br>Members |
|-----------|--------------|------------------|------------------------|----------------|--------------------|----------------------|---------------------|--------------------------|-----------------------------|--------------------------|
| 2018-2019 | 1            | 7                | -6                     | 643            | 21                 | 13                   | 32                  | 709                      | 1,178                       | -469                     |
| 2019-2020 | 0            | 6                | -6                     | 601            | 0                  | 14                   | 25                  | 640                      | 1,210                       | -570                     |
| 2020-2021 | 1            | 8                | -7                     | 453            | 54                 | 17                   | 14                  | 538                      | 990                         | -452                     |
| 2021-2022 | 8            | 6                | 2                      | 479            | 214                | 15                   | 16                  | 724                      | 870                         | -146                     |
| 2022-2023 | 4            | 5                | -1                     | 613            | 94                 | 7                    | 9                   | 723                      | 882                         | -159                     |
| Average   | 3            | 6                | -4                     | 558            | 77                 | 13                   | 19                  | 667                      | 1,026                       | -359                     |